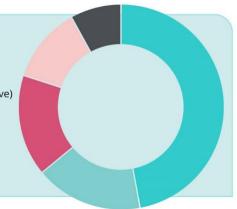

## How we distribute the hourly fee

- 47% Care worker base rate (7-17% above award based on the level and allowances)
- 17% Superannuation, leave and leave accruals (sick, annual, long service and maternity leave)
- 12% Meeting time, supervision, training and development
- 16% Travel time and mileage
- 8% Margin (reinvested into the organisation infrastructure and overheads)